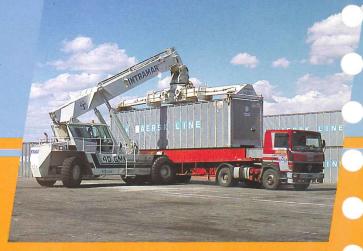

# FLEXIBLE

SIDESHIFT  $\pm$  800 MM

O EQUALIZE UNBALANCED BOXES

TO FACILITATE THE POSITIONING OF THE SPREADER

#### **SLEWING ± 90°**

TO REDUCE THE SPACE BETWEEN STACKS

TO APPROACH STACKS AT ANGLE OF