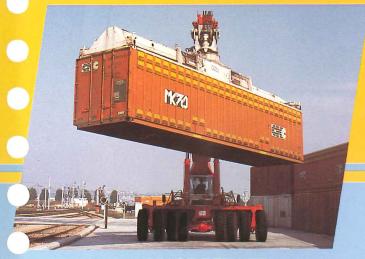

## PERFORMANT

dzwigi24.pl

LOAD CENTER

LIFTING CAPACITY OF 40T UNDER SPREADER AT A LOAD DISTANCE OF 1.80 M.