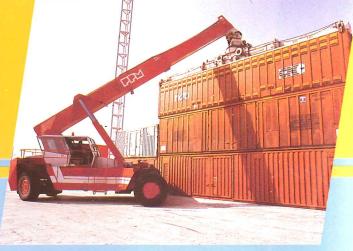

#### **SLEWING ± 90°**

TO REDUCE THE SPACE BETWEEN STACKS

TO APPROACH STACKS AT ANGLE OF