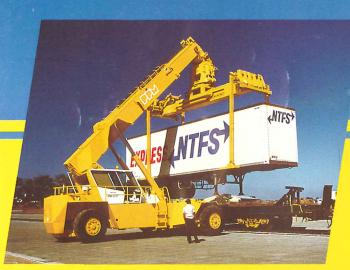

# 4061

AN IMPROVED TECHNOLOGY

SAFE

FLEXIBLE

PERFORMANT

VERSATILE





### SAFE

VISIBILITY STABILITY



EXCELLENT ALL-ROUND VISIBILITY LOAD CENTE



LOAD CENTER OF GRAVITY INSID

## PERFORMANT

dzwigi24.pl

LOAD CENTER





LIFTING CAPACITY OF 40T UNDER SPREADER AT A LOAD DISTANCE OF 1.80 M.

#### **FIRST ROW**



**SECOND ROW** 



LIP TO 18T THREE HIGH IN THE SECOND BO

# FLEXIBLE

SIDESHIFT  $\pm$  800 MM



O EQUALIZE UNBALANCED BOXES



TO FACILITATE THE POSITIONING OF THE SPREADER

#### **SLEWING ± 90°**



TO REDUCE THE SPACE BETWEEN STACKS



TO APPROACH STACKS AT ANGLE OF

#### **AXIAL POSITION**





# **VERSATILE**









Head Office: La Saule - 71303 MONTCEAU-LES-MINES

Commercial Department:

11, Villa de saxe - 75007 PARIS Tel. : (1) 45.67.35.25 - Telex : 250 725 SIREN 726 820 236

dzwigi24.pl