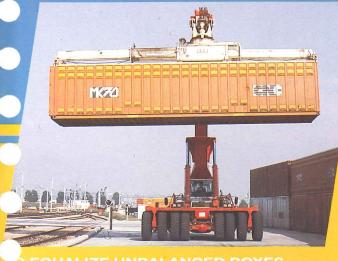

# FLEXIBLE

SIDESHIFT  $\pm$  800 MM

O EQUALIZE UNBALANCED BOXES

TO FACILITATE THE POSITIONING OF THE SPREADER