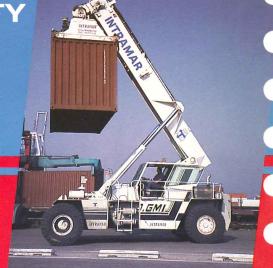

# **VERSATILE**

Head Office: La Saule - 71303 MONTCEAU-LES-MINES

Commercial Department:

11, Villa de saxe - 75007 PARIS Tel. : (1) 45.67.35.25 - Telex : 250 725 SIREN 726 820 236

dzwigi24.pl