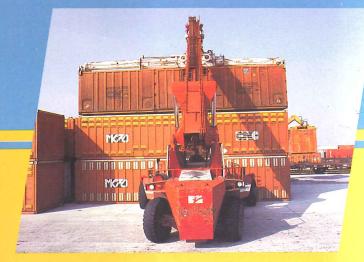

# 4061

AN IMPROVED TECHNOLOGY

SAFE

FLEXIBLE

PERFORMANT

VERSATILE





### SAFE

VISIBILITY STABILITY



EXCELLENT ALL-ROUND VISIBILITY LOAD CENTE



LOAD CENTER OF GRAVITY INSID

## PERFORMANT

dzwigi24.pl

LOAD CENTER





LIFTING CAPACITY OF 40T UNDER SPREADER AT A LOAD DISTANCE OF 1.80 M.

#### **FIRST ROW**



**SECOND ROW** 



LIP TO 18T THREE HIGH IN THE SECOND BO

# FLEXIBLE

SIDESHIFT  $\pm$  800 MM



O EQUALIZE UNBALANCED BOXES



TO FACILITATE THE POSITIONING OF THE SPREADER

#### **SLEWING ± 90°**



TO REDUCE THE SPACE BETWEEN STACKS



TO APPROACH STACKS AT ANGLE OF

#### **AXIAL POSITION**





# **VERSATILE**









Head Office: La Saule - 71303 MONTCEAU-LES-MINES

Commercial Department:

11, Villa de saxe - 75007 PARIS Tel. : (1) 45.67.35.25 - Telex : 250 725 SIREN 726 820 236

dzwigi24.pl