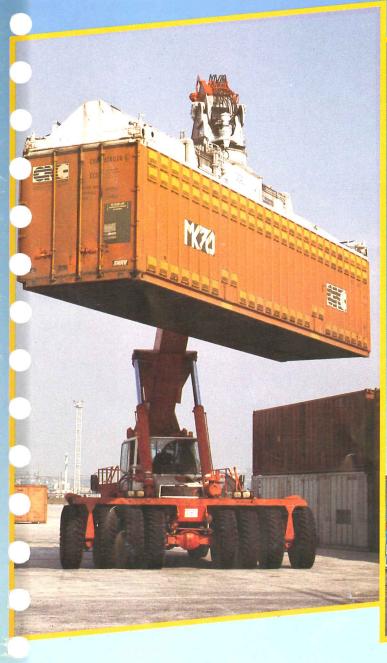

# 4061

AN IMPROVED TECHNOLOGY

SAFE

FLEXIBLE

PERFORMANT

VERSATILE

### SAFE

VISIBILITY STABILITY

EXCELLENT ALL-ROUND VISIBILITY LOAD CENTE

LOAD CENTER OF GRAVITY INSID

## PERFORMANT

dzwigi24.pl

LOAD CENTER

LIFTING CAPACITY OF 40T UNDER SPREADER AT A LOAD DISTANCE OF 1.80 M.