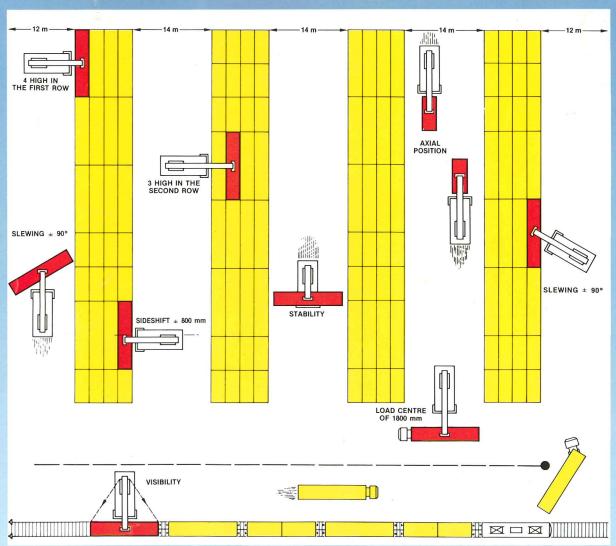

### SAFE

VISIBILITY STABILITY

EXCELLENT ALL-ROUND VISIBILITY LOAD CENTE

LOAD CENTER OF GRAVITY INSID

## PERFORMANT

dzwigi24.pl

LOAD CENTER

LIFTING CAPACITY OF 40T UNDER SPREADER AT A LOAD DISTANCE OF 1.80 M.

#### **FIRST ROW**

**SECOND ROW** 

LIP TO 18T THREE HIGH IN THE SECOND BO

# FLEXIBLE

SIDESHIFT  $\pm$  800 MM

O EQUALIZE UNBALANCED BOXES

TO FACILITATE THE POSITIONING OF THE SPREADER

#### **SLEWING ± 90°**

TO REDUCE THE SPACE BETWEEN STACKS

TO APPROACH STACKS AT ANGLE OF

#### **AXIAL POSITION**