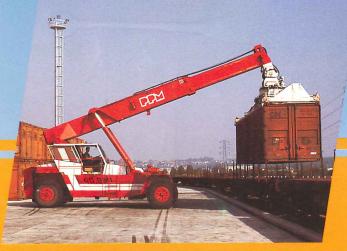

## PERFORMANT

dzwigi24.pl

LOAD CENTER

LIFTING CAPACITY OF 40T UNDER SPREADER AT A LOAD DISTANCE OF 1.80 M.