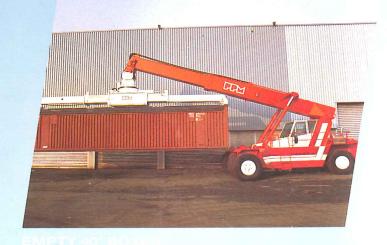

# FLEXIBLE

SIDESHIFT  $\pm$  800 MM

O EQUALIZE UNBALANCED BOXES

TO FACILITATE THE POSITIONING OF THE SPREADER