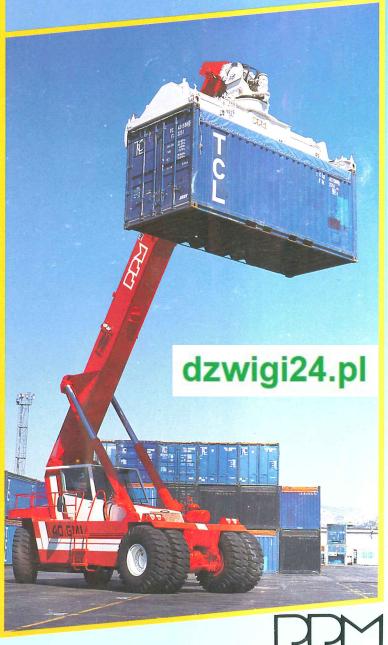

# FLEXIBLE

SIDESHIFT  $\pm$  800 MM

O EQUALIZE UNBALANCED BOXES

TO FACILITATE THE POSITIONING OF THE SPREADER

#### **SLEWING ± 90°**

TO REDUCE THE SPACE BETWEEN STACKS

TO APPROACH STACKS AT ANGLE OF

#### **AXIAL POSITION**