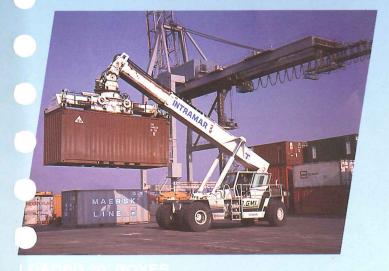

## PERFORMANT

dzwigi24.pl

LOAD CENTER

LIFTING CAPACITY OF 40T UNDER SPREADER AT A LOAD DISTANCE OF 1.80 M.