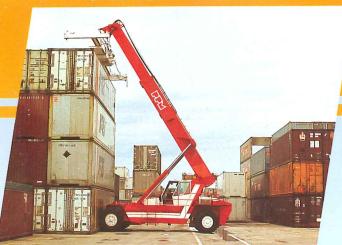

# 4061

AN IMPROVED TECHNOLOGY

SAFE

FLEXIBLE

PERFORMANT

VERSATILE





### SAFE

VISIBILITY STABILITY



EXCELLENT ALL-ROUND VISIBILITY LOAD CENTE



LOAD CENTER OF GRAVITY INSID

## PERFORMANT

dzwigi24.pl

LOAD CENTER





LIFTING CAPACITY OF 40T UNDER SPREADER AT A LOAD DISTANCE OF 1.80 M.

#### **FIRST ROW**



**SECOND ROW** 



LIP TO 18T THREE HIGH IN THE SECOND BO

# FLEXIBLE

SIDESHIFT  $\pm$  800 MM



O EQUALIZE UNBALANCED BOXES



TO FACILITATE THE POSITIONING OF THE SPREADER

#### **SLEWING ± 90°**



TO REDUCE THE SPACE BETWEEN STACKS



TO APPROACH STACKS AT ANGLE OF

#### **AXIAL POSITION**





# **VERSATILE**









Head Office: La Saule - 71303 MONTCEAU-LES-MINES

Commercial Department:

11, Villa de saxe - 75007 PARIS Tel. : (1) 45.67.35.25 - Telex : 250 725 SIREN 726 820 236

dzwigi24.pl